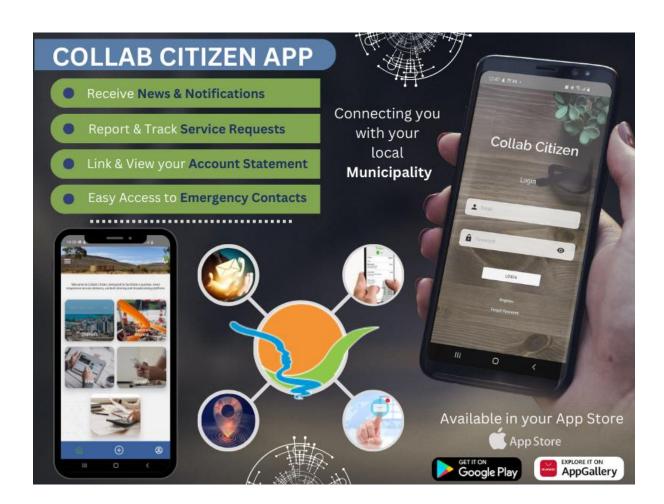

## Log in (docview.co.za)

To continue enjoying our services and stay connected with us, we encourage you to download our new and improved mobile app.

## **How to Download the Collab Citizen App:**

- 1. Go to your App Store on your mobile device (Apple, Google Play, or Huawei Gallery Store).
- 2. Search and install the Collab Citizen App.
- 3. Click Register.
- 4. Add Knysna Municipality as a channel.