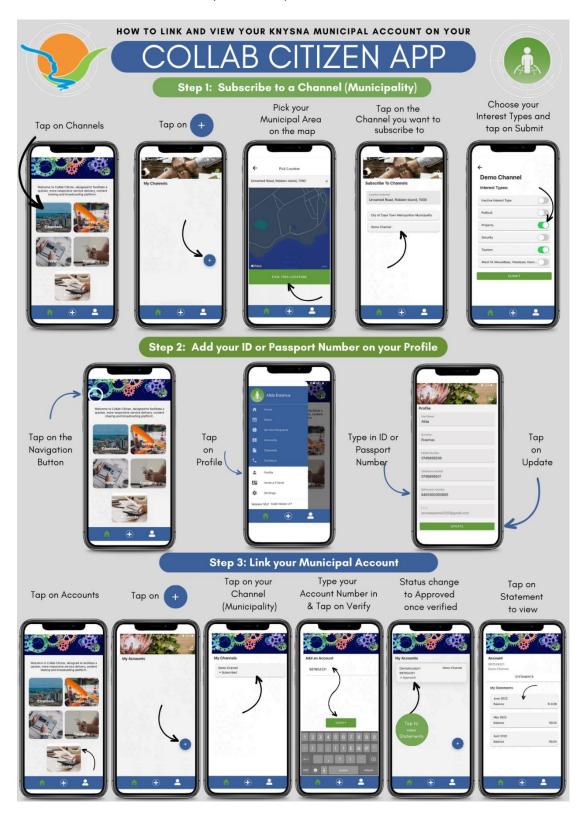

## How to Link and View your Municipal Account

- 1. Added Knysna Municipality as a Channel (If not already).
- 2. Add your ID number to your profile.
- 3. Go to Accounts and Link your Municipal Account.