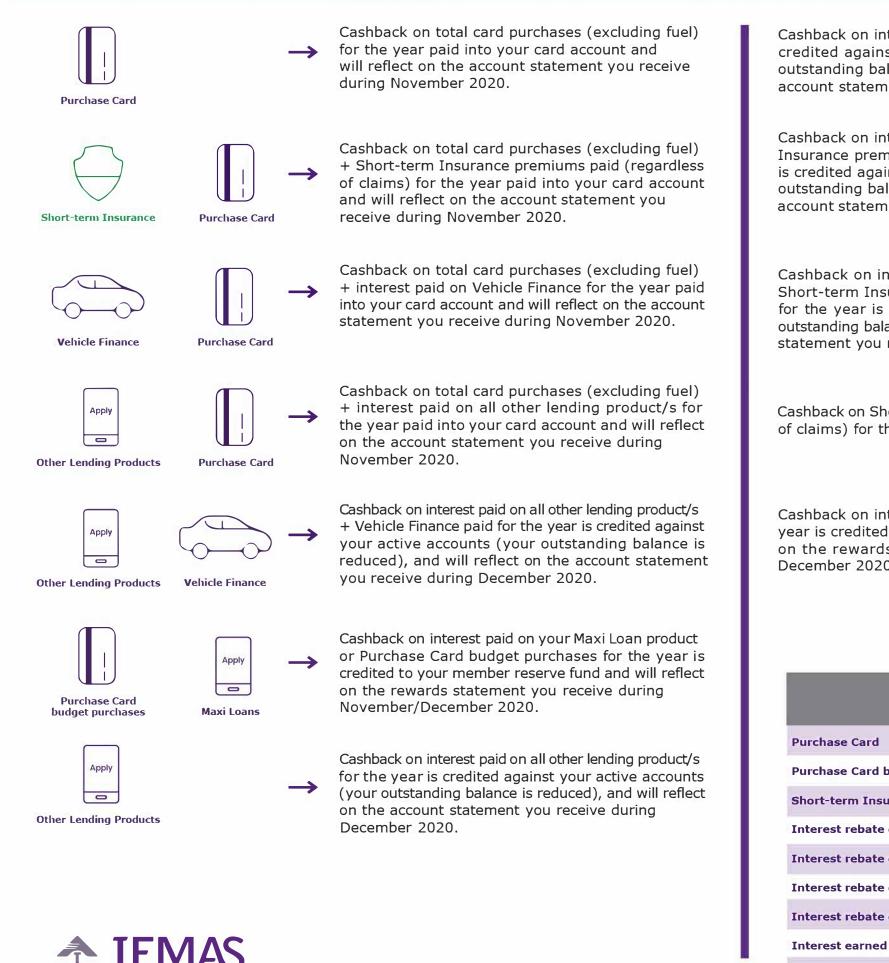

reservefunds@iemas.co.za or phone 086 104 3627 (option 4).

Only cash rewards of R50 or more will be paid into your bank account.

Cashback on interest paid on Vehicle Finance for the year is credited against your active vehicle finance account (your outstanding balance is reduced), and will reflect on the account statement you receive during December 2020.

Cashback on interest paid on Vehicle Finance + Short-term Insurance premiums paid (regardless of claims) for the year is credited against your active vehicle finance account (your outstanding balance is reduced), and will reflect on the account statement you receive during December 2020.

Cashback on interest paid on all other lending products + Short-term Insurance premiums paid (regardless of claims) for the year is credited against your active accounts (your outstanding balance is reduced), and will reflect on the account statement you receive during December 2020.

Cashback on Short-term Insurance premiums paid (regardless of claims) for the year is paid directly into your bank account.

Cashback on interest paid on Pension-backed Loans for the year is credited to your member reserve fund and will reflect on the rewards statement you receive during November/ December 2020.

The above illustrations are applicable to active member accounts excluding member accounts that are under debt review, debt rescheduling, under administration, in arrears, terminated membership and/or consolidated accounts. If your monthly short-term insurance premium is paid via a salary deduction, you will receive communication to confirm your banking details via e-mail. Should you not have received a letter kindly e-mail:

Please take note that this illustration pertains to the cash rewards portion of your Iemas Rewards only. A portion of your Iemas Rewards may be allocated to your Deferred Bonus Payment Fund (DBPF) on which you receive annual interest.