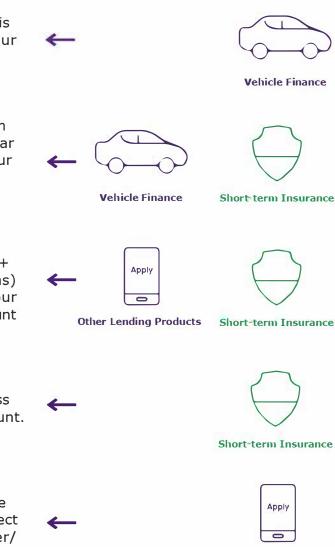

reservefunds@iemas.co.za or phone 086 104 3627 (option 4).

Only cash rewards of R50 or more will be paid into your bank account.

Cashback on interest paid on Vehicle Finance for the year is credited against your active vehicle finance account (your outstanding balance is reduced), and will reflect on the account statement you receive during December 2020.

Cashback on interest paid on Vehicle Finance + Short-term Insurance premiums paid (regardless of claims) for the year is credited against your active vehicle finance account (your outstanding balance is reduced), and will reflect on the account statement you receive during December 2020.

Cashback on interest paid on all other lending products + Short-term Insurance premiums paid (regardless of claims) for the year is credited against your active accounts (your outstanding balance is reduced), and will reflect on the account statement you receive during December 2020.

Cashback on Short-term Insurance premiums paid (regardless of claims) for the year is paid directly into your bank account.

Cashback on interest paid on Pension-backed Loans for the year is credited to your member reserve fund and will reflect on the rewards statement you receive during November/ December 2020.